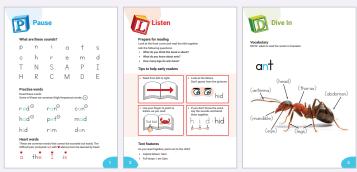

 Post-reading activities provide further opportunities to practise phonics, ask more detailed comprehension questions, and finish with fun facts or activities centred around the book. • **Pre-reading activities** focus on recapping sounds and practise words, introducing Heart Words and asking initial comprehension questions.