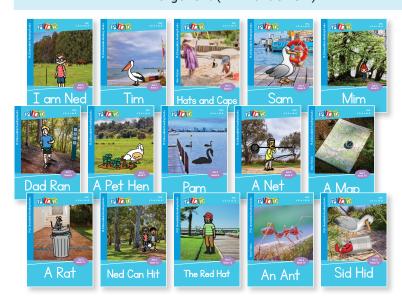

# Set 1 - 15 Books (12 fiction, 3 non-fiction)

### CVC with s a t p i n and capital letters

#### Books 1-5

- · Low word count of up to 20 words
- · A single line of text
- No high-frequency words
- Large font (PLD font size A)

- · Low word count of up to 30 words
- · A single line of text
- Heart Words: a I
- · Large font (PLD font size B)

Website Order Code **DRs1** 