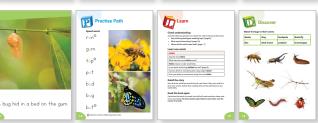

#### **Key Features**

- · Fully decodable books.
- · Mixture of fiction and non-fiction texts.
- · Gradual introduction of sounds with between 15-30 books at each level to keep reading fun and interesting.

 Post-reading activities provide further opportunities to practise phonics, ask more detailed comprehension questions, and finish with fun facts or activities centred around the book. • **Pre-reading activities** focus on recapping sounds and practise words, introducing Heart Words and asking initial comprehension questions.

• Each fiction book showcases beautiful photography from an Australian location, along with facts and information about that area.

© PLD Organisation Pty. Ltd. www.pld-literacy.org