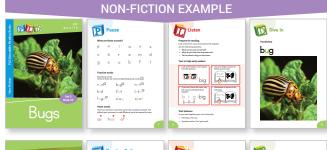

#### **Key Features**

- · Fully decodable books.
- · Mixture of fiction and non-fiction texts.
- · Gradual introduction of sounds with between 15-30 books at each level to keep reading fun and interesting.

 Post-reading activities provide further opportunities to practise phonics, ask more detailed comprehension questions, and finish with fun facts or activities centred around the book. • **Pre-reading activities** focus on recapping sounds and practise words, introducing Heart Words and asking initial comprehension questions.

• Each fiction book showcases beautiful photography from an Australian location, along with facts and information about that area.

© PLD Organisation Pty. Ltd. www.pld-literacy.org