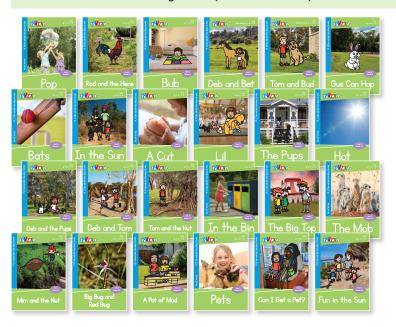

### Set 6 - 30 Books (20 fiction, 10 non-fiction)

### CCVC & CVCC, exclamation marks and speech marks

#### **Books 1-10**

- · Word count of up to 100 words
- · 2-3 lines of text
- No new ♥ Heart Words
- Large font (PLD font size D)

#### **Books 21-30**

- · Word count of up to 200 words
- · 3-4 lines of text
- Heart Words: you, to, do, who, into, are
- Large font (PLD font size E)

#### Books 11-20

- · Word count of up to 150 words
- 3 lines of text
- Heart Words: to, do, who, into, are
- Suffix -ed
- Large font (PLD font size D)

© PLD Organisation Pty. Ltd. www.pld-literacy.org