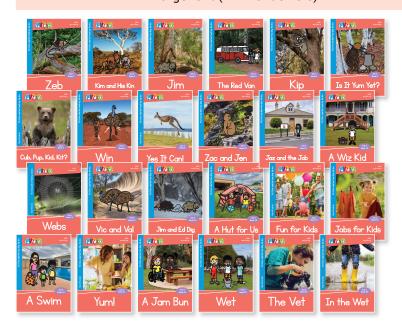

2 sounds, introducing g o u f I b, full stops and question marks

#### **Books 1-10**

- · Word count of up to 60 words
- · 1-2 lines of text
- We Heart Words: a, I, the, is
- Large font (PLD font size C)

#### **Books 11-25**

- · Word count of up to 100 words
- 1-2 lines of text
- Heart Words: has, his, as, of
- Large font (PLD font size D)







Website Order Code **DRs3** 

## Set 4 - 25 Books (17 fiction, 8 non-fiction)

CVC with set 1, 2 and 3 sounds, introducing w j v k z y, question marks and commas

#### Books 1-10

- · Word count of up to 60 words
- · 1-2 lines of text
- We Heart Words: a, I, the, is, has, his, as, of
- Large font (PLD font size C)

#### **Books 11-25**

- · Word count of up to 120 words
- 2-3 lines of text
- Heart Words: was for
- Large font (PLD font size D)





Website Order Code **DRs4** 

# Foundation Semester 2

**Home Reading Books** 



Available

### Set 5 - 30 Books (20 fiction, 10 non-fiction)

### diagraphs ck sh ch th oo ee qu wh x, commas and exclamation marks

#### **Books 1-10**

- · Word count of up to 100 words
- · 2-3 lines of text
- No New ♥ Heart Words
- Large font (PLD font size D)

#### Books 21-30

- · Word count of up to 150 words
- · 2-3 lines of text
- W Heart words: me, we, be, she, he
- · Large font (PLD font size E)



#### Books 11-20

- · Word count of up to 125 words
- · 2-3 lines of text
- WHeart Words: me, we, be, she, he
- Large font (PLD font size D)



### Set 6 - 30 Books (20 fiction, 10 non-fiction)

### CCVC & CVCC, exclamation marks and speech marks

#### **Books 1-10**

- · Word count of up to 100 words