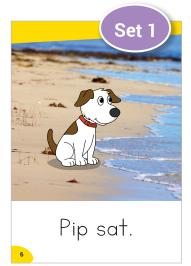

# Set 1 - 15 Books (12 fiction, 3 non-fiction)

### CVC with s a t p i n and capital letters

#### Books 1-5

- · Low word count of up to 20 words
- · A single line of text
- No high-frequency words
- Large font (PLD font size A)

- · Low word count of up to 30 words
- · A single line of text
- Heart Words: a I
- · Large font (PLD font size B)