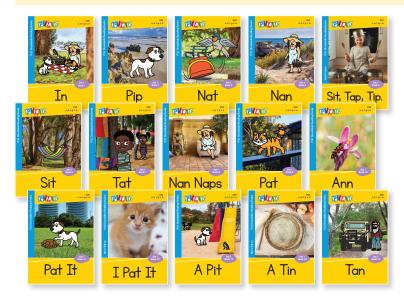

#### **Key Features**

- · Fully decodable books.
- · Mixture of fiction and non-fiction texts.
- · Gradual introduction of sounds with between 15-30 books at each level to keep reading fun and interesting.

 Post-reading activities provide further opportunities to practise phonics, ask more detailed comprehension questions, and finish with fun facts or activities centred around the book. • **Pre-reading activities** focus on recapping sounds and practise words, introducing Heart Words and asking initial comprehension questions.

• Each fiction book showcases beautiful photography from an Australian location, along with facts and information about that area.

© PLD Organisation Pty. Ltd. www.pld-literacy.org