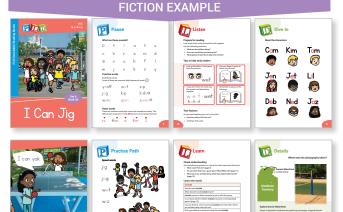

#### **Key Features**

- · Fully decodable books.
- · Mixture of fiction and non-fiction texts.
- · Gradual introduction of sounds with between 15-30 books at each level to keep reading fun and interesting.

 Post-reading activities provide further opportunities to practise phonics, ask more detailed comprehension questions, and finish with fun facts or activities centred around the book. • **Pre-reading activities** focus on recapping sounds and practise words, introducing Heart Words and asking initial comprehension questions.

• Each fiction book showcases beautiful photography from an Australian location, along with facts and information about that area.

© PLD Organisation Pty. Ltd. www.pld-literacy.org