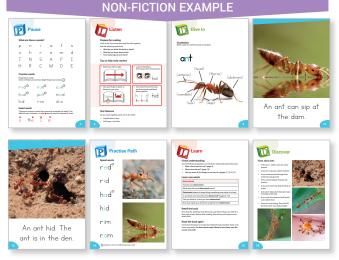

#### **Key Features**

- · Fully decodable books.
- · Mixture of fiction and non-fiction texts.
- · Gradual introduction of sounds with between 15-30 books at each level to keep reading fun and interesting.

 Post-reading activities provide further opportunities to practise phonics, ask more detailed comprehension questions, and finish with fun facts or activities centred around the book. • **Pre-reading activities** focus on recapping sounds and practise words, introducing Heart Words and asking initial comprehension questions.

• Each fiction book showcases beautiful photography from an Australian location, along with facts and information about that area.

© PLD Organisation Pty. Ltd. www.pld-literacy.org