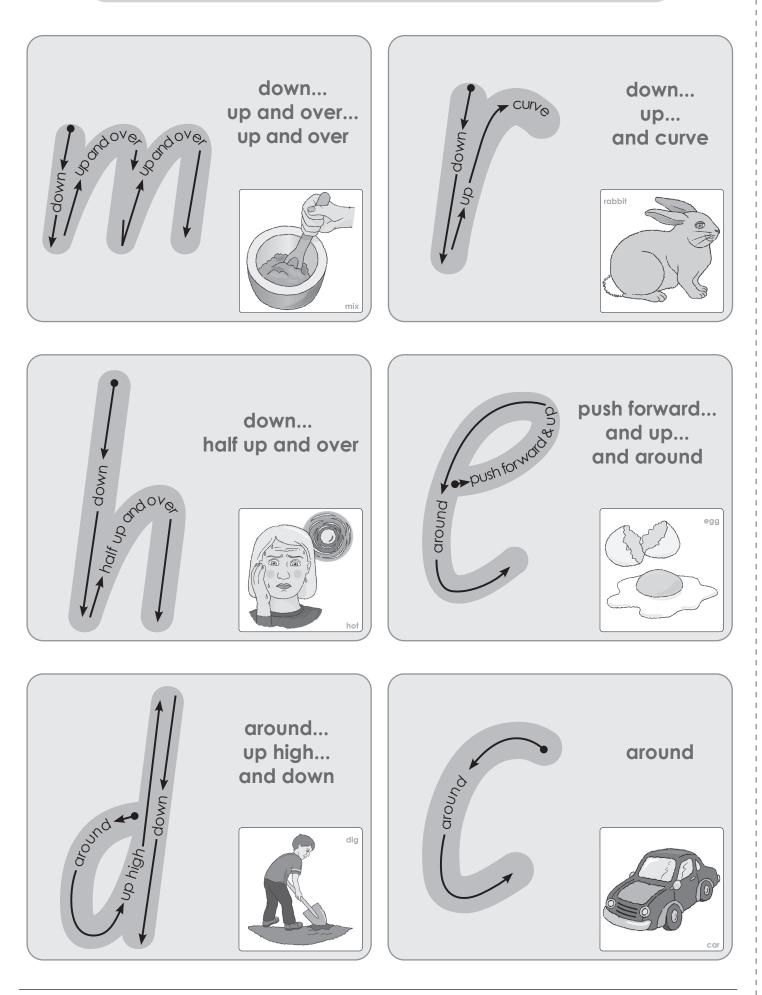

### **REFERENCE CARD: VERBAL CUES FOR LETTER GROUP 2**

### Forming and recalling the correct letter formations.