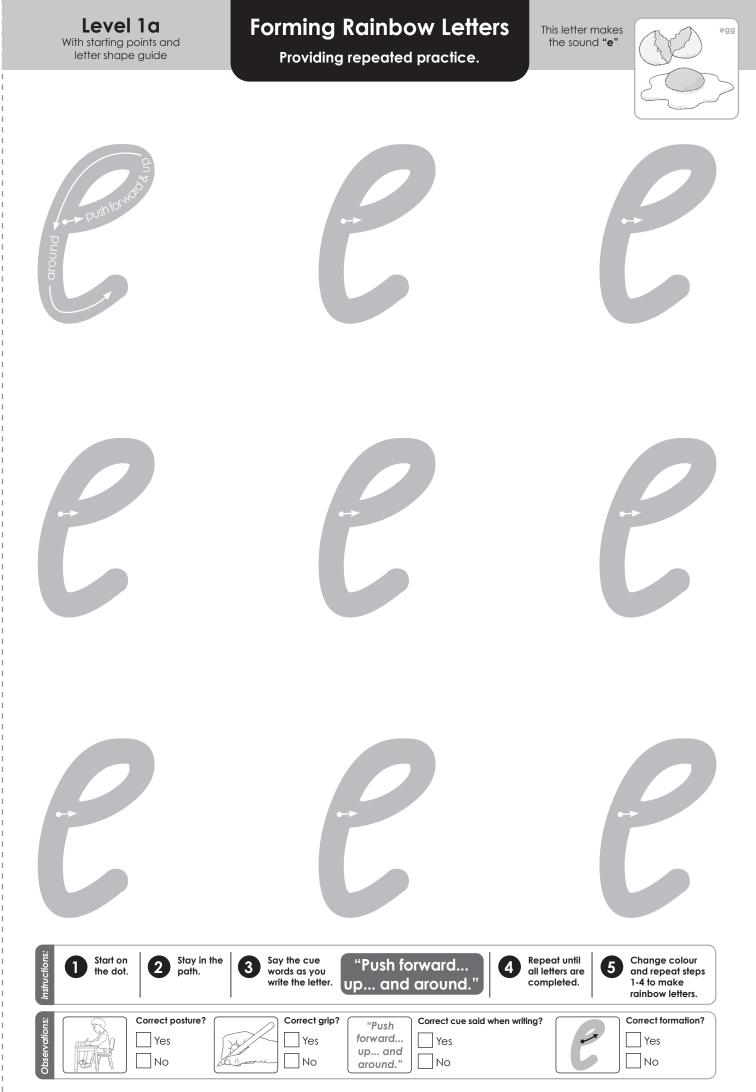

### Forming Rainbow Letters

Providing repeated practice.

This letter makes the sound **"r**"