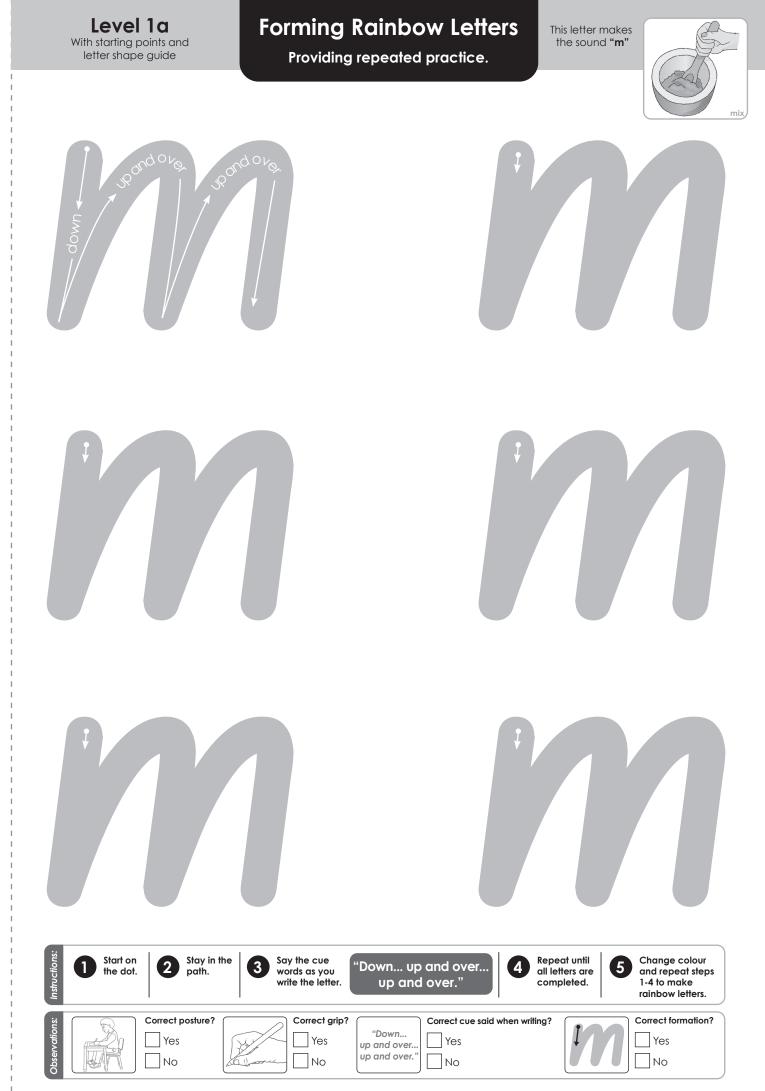

## **REFERENCE CARD: VERBAL CUES FOR LETTER GROUP 1**

Forming and recalling the correct letter formations.



### **REFERENCE CARD: VERBAL CUES FOR LETTER GROUP 2**

### Forming and recalling the correct letter formations.







# Forming Letters

Providing repeated practice.







### Forming Rainbow Letters

Providing repeated practice.

This letter makes the sound **"r**"









#### Forming Rainbow Letters

Providing repeated practice.

This letter makes the sound **"h**"











30 Letter Formation For Little People - Step 2

https://pld-literacy.org/HL







https://pld-literacy.org/HL



## Forming Letters

Providing repeated practice.

This letter makes the sound "**c**"