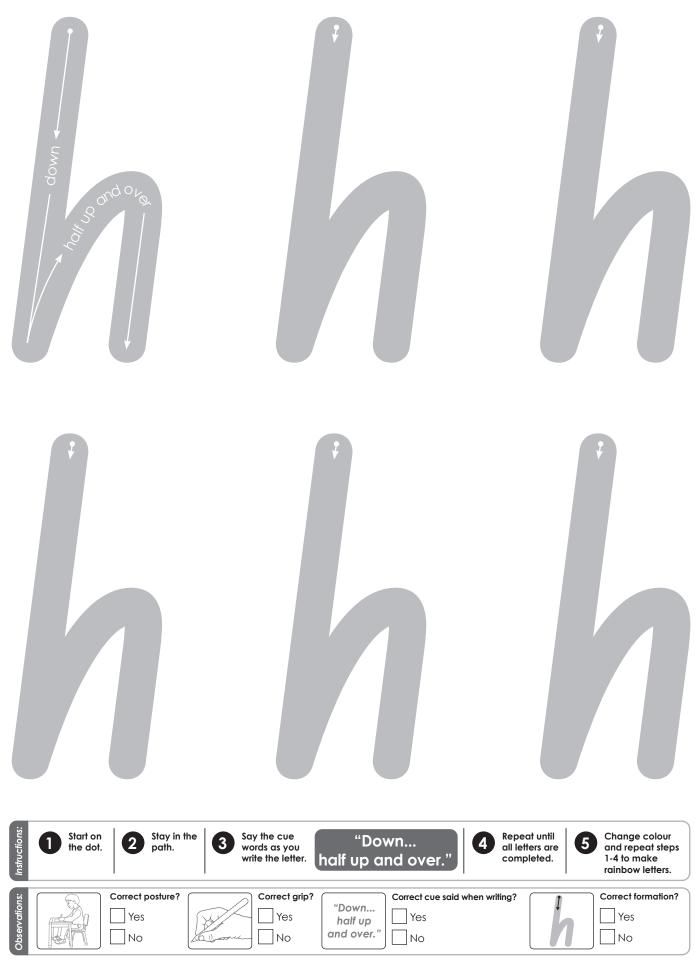

#### Forming Rainbow Letters

Providing repeated practice.

This letter makes the sound **"h**"

30 Letter Formation For Little People - Step 2

https://pld-literacy.org/HL

https://pld-literacy.org/HL