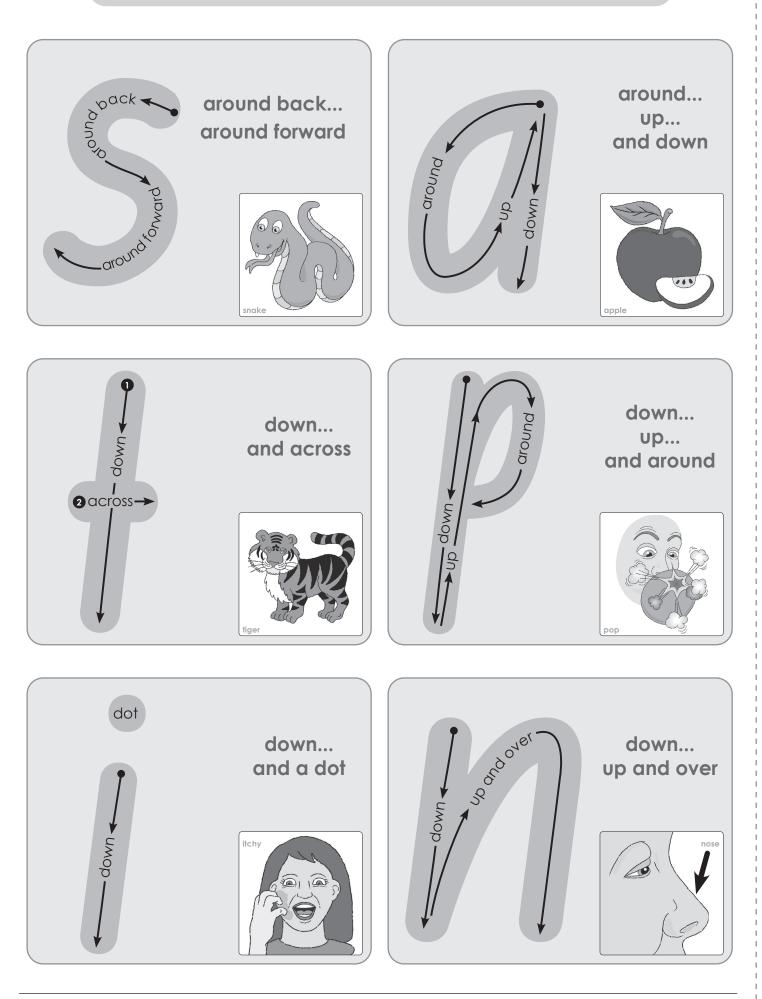

## **REFERENCE CARD: VERBAL CUES FOR LETTER GROUP 1**

Forming and recalling the correct letter formations.