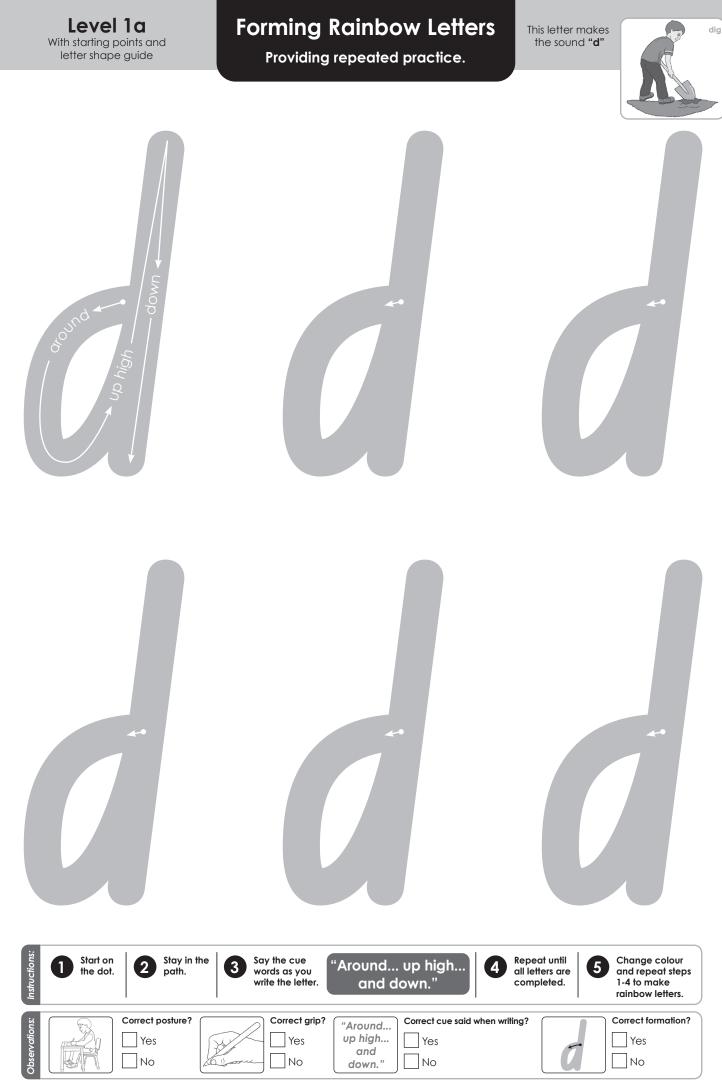

## **REFERENCE CARD: VERBAL CUES FOR LETTER GROUP 1**

Forming and recalling the correct letter formations.



### **REFERENCE CARD: VERBAL CUES FOR LETTER GROUP 2**

### Forming and recalling the correct letter formations.







# Forming Letters

Providing repeated practice.







### Forming Rainbow Letters

Providing repeated practice.

This letter makes the sound **"r**"









#### Forming Rainbow Letters

Providing repeated practice.

This letter makes the sound **"h**"











30 Letter Formation For Little People - Step 2

https://pld-literacy.org/HL







https://pld-literacy.org/HL



## Forming Letters

Providing repeated practice.

This letter makes the sound "**c**"