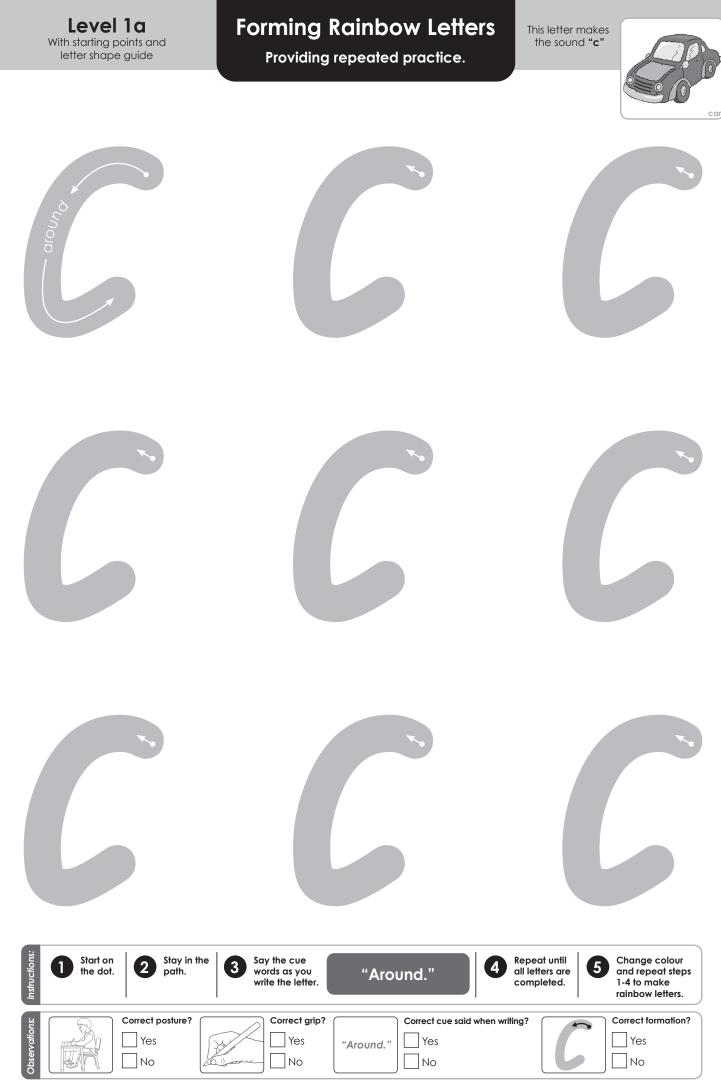

## Forming Letters

Providing repeated practice.

This letter makes the sound "**c**"